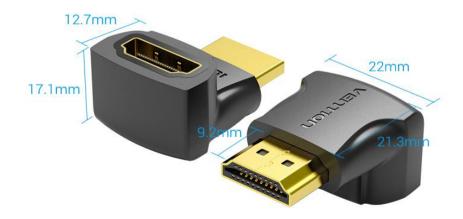

## **Product Parameters**

Brand: VentionName: HDMI 270 Degree Male to Female AdapterModel: AINB0/AINB0-2Color: BlackInterface: HDMI Male/HDMI FemaleInterface Technics: Gold-platedResolution: 4K@60HzTransmission Direction: HDMI Male to HDMI FemaleShell: PVCWarranty: 1 Year

Packing: PE Bag

Note:All data are from Vention Lab. Sizes above are manually measured.There might be slight tolerance