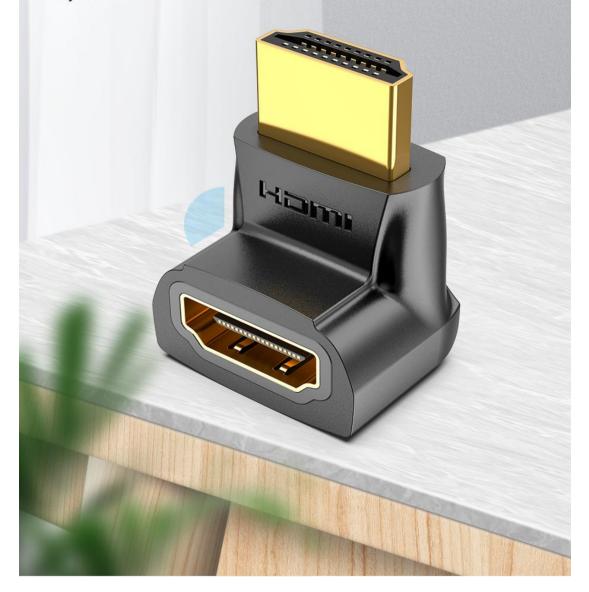

## Elbow Design Solves Big Problems

Don't need to bend the HDMI cable, and solves the problems of inconvenient wiring caused by TV