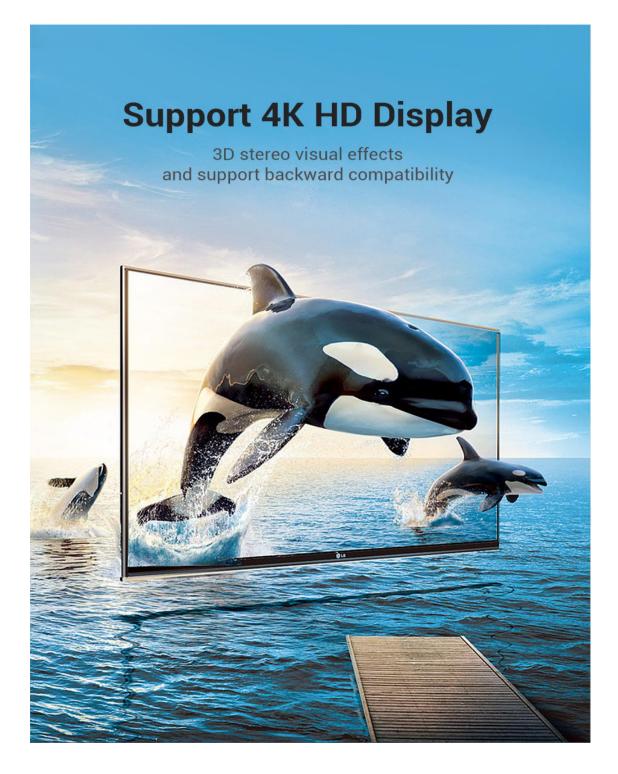

#### HDMI 270 Degree Male to Female Adapter



## Elbow Design Solves Big Problems

Don't need to bend the HDMI cable, and solves the problems of inconvenient wiring caused by TV







### **Fun with Two Modes**



**Dual screen** mirror mode Synchronic display of one view on two screens





Dual screen expansion mode Individual views displayed on each screen for diversed needs

### Fun with Two Modes





# **Choose the Right Interface**



Standard HDMI male port



Standard HDMI female port





Standard HDMI 14x4.5mm





Mini HDMI 10.5x2.5mm





Micro HDMI 6x2.3mm







## **Product Parameters**

Brand: VentionName: HDMI 270 Degree Male to Female AdapterModel: AINB0/AINB0-2Color: BlackInterface: HDMI Male/HDMI FemaleInterface Technics: Gold-platedResolution: 4K@60HzTransmission Direction: HDMI Male to HDMI FemaleShell: PVCWarranty: 1 Year

Packing: PE Bag



Note:All data are from Vention Lab. Sizes above are manually measured.There might be slight tolerance