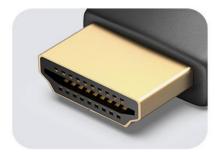

#### HDMI 270 Degree Male to Female Adapter

# **Choose the Right Interface**

Standard HDMI male port

Standard HDMI female port

Standard HDMI 14x4.5mm

Mini HDMI 10.5x2.5mm

Micro HDMI 6x2.3mm