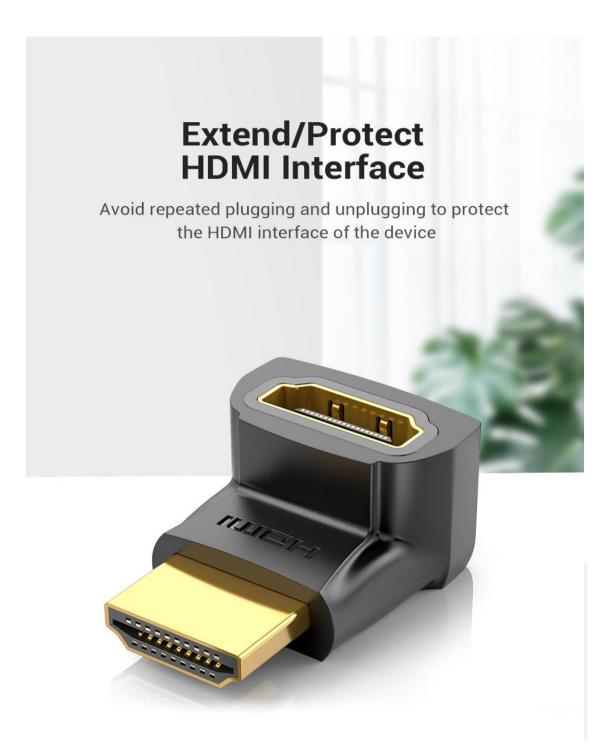

## Elbow Design Solves Big Problems

Don't need to bend the HDMI cable, and solves the problems of inconvenient wiring caused by TV