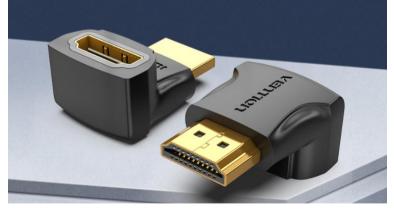

#### HDMI 270 Degree Male to Female Adapter

## Elbow Design Solves Big Problems

Don't need to bend the HDMI cable, and solves the problems of inconvenient wiring caused by TV