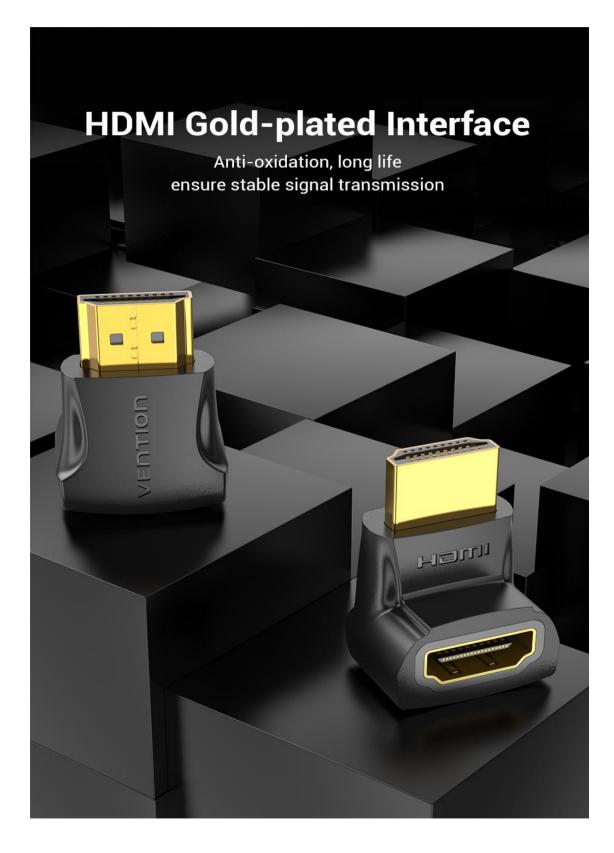

## **Product Parameters**

Brand: VentionName: HDMI 270 Degree Male to Female AdapterModel: AINB0/AINB0-2Color: BlackInterface: HDMI Male/HDMI FemaleInterface Technics: Gold-platedResolution: 4K@60HzTransmission Direction: HDMI Male to HDMI FemaleShell: PVCWarranty: 1 Year