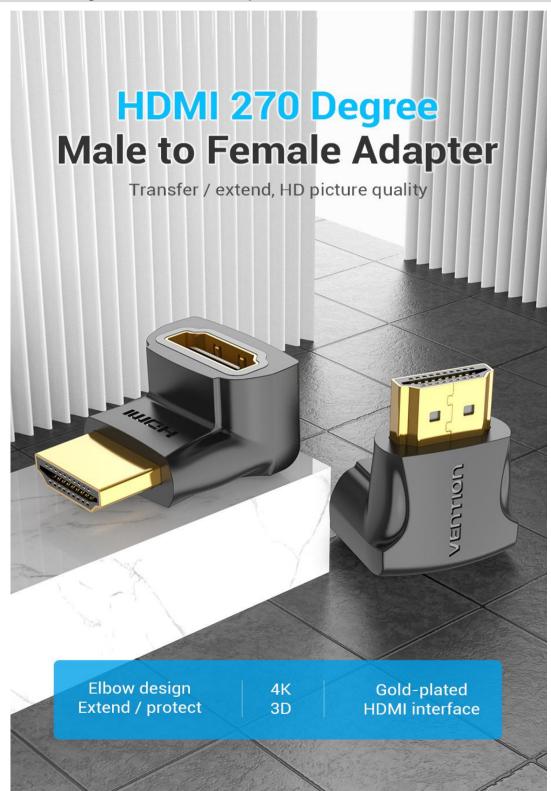

#### HDMI 270 Degree Male to Female Adapter

## Elbow Design Solves Big Problems

Don't need to bend the HDMI cable, and solves the problems of inconvenient wiring caused by TV