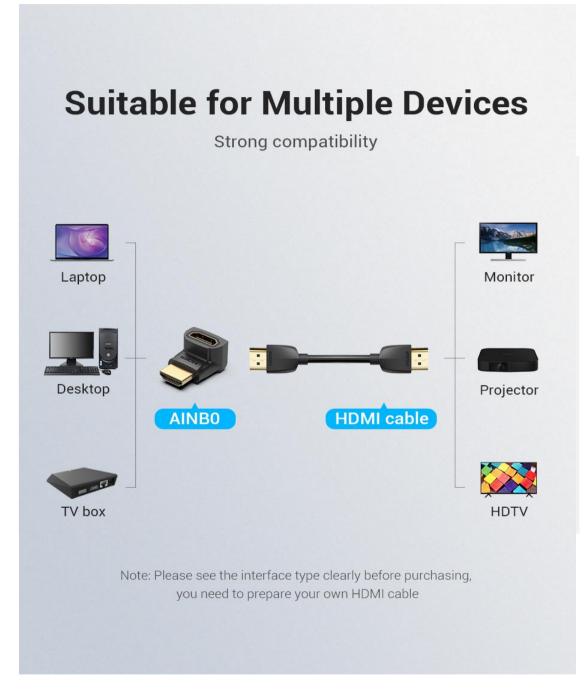

## Elbow Design Solves Big Problems

Don't need to bend the HDMI cable, and solves the problems of inconvenient wiring caused by TV