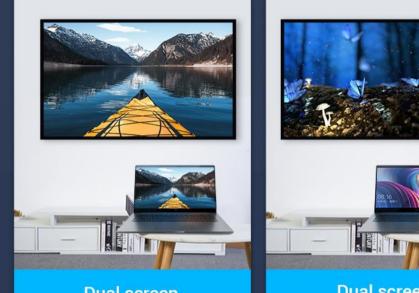

### **Fun with Two Modes**

**Dual screen** mirror mode Synchronic display of one view on two screens

Dual screen expansion mode Individual views displayed on each screen for diversed needs

### Fun with Two Modes