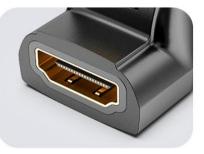

#### HDMI 270 Degree Male to Female Adapter

# **Choose the Right Interface**

Standard HDMI male port

Standard HDMI female port

Standard HDMI 14x4.5mm

Mini HDMI 10.5x2.5mm

Micro HDMI 6x2.3mm