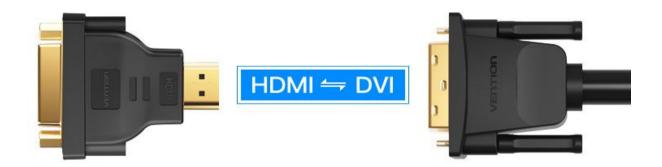

# **Bidirectional Transmission**

Support HDMI PC to DVI monitor, DVI PC to HDMI monitor

PS: The Adapter need to connect a DVI cable to work.

## **Connect to DVI Monitor**

A host with HDMI interface also can be connected to DVI monitor