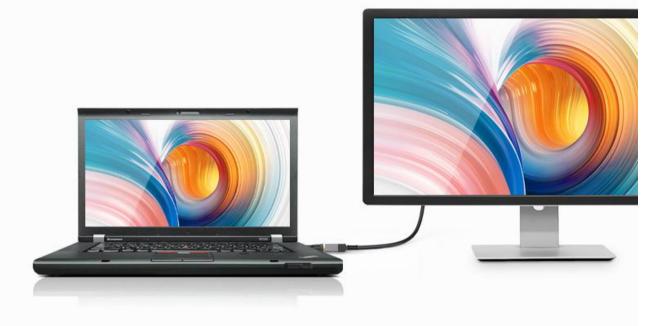

## **Connect DVI Port Monitor**

Enjoy Large Screen Experience

## **Connect to DVI Monitor**

A host with HDMI interface also can be connected to DVI monitor