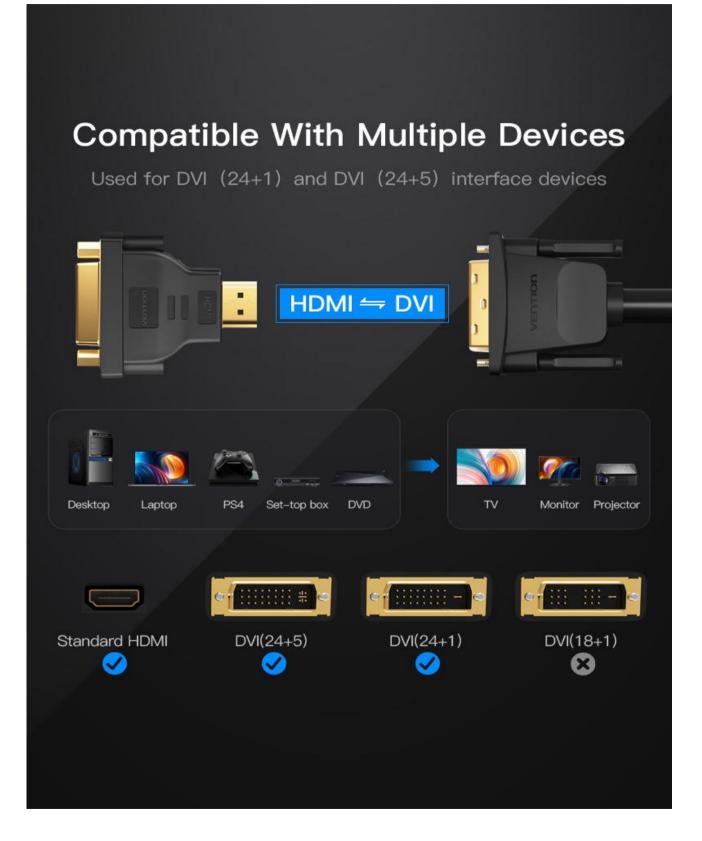

# **Bidirectional Transmission**

Support HDMI PC to DVI monitor, DVI PC to HDMI monitor

PS: The Adapter need to connect a DVI cable to work.

## **Connect DVI Port Monitor**

Enjoy Large Screen Experience

## **Connect to DVI Monitor**

A host with HDMI interface also can be connected to DVI monitor