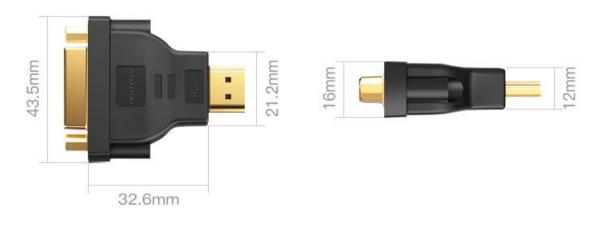

### **Product Parameters**

Brand: Vention Name: HDMI to DVI(24+5) Adapter Model: ECCB0 Appearance Color: Black Version Type: HDMI 1.4 Interface Type: HDMI male,

DVI(24+5) female

Interface Process: Gold-plated Shell Material: PVC Resolution: 1080P Transmission Direction:Bi-directional Product Warranty: One year Package: PE bag

PS: Above marked specification is made by manual measurement, there might be some slight tolerance.