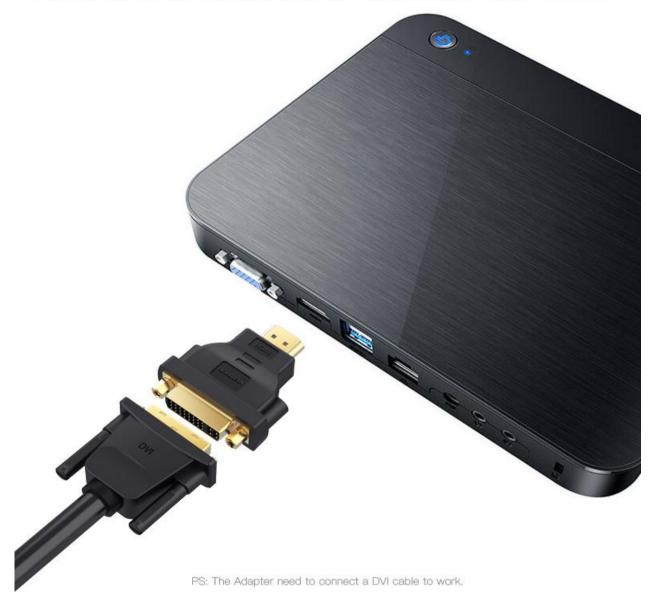

# **Bidirectional Transmission**

Support HDMI PC to DVI monitor, DVI PC to HDMI monitor

PS: The Adapter need to connect a DVI cable to work.

## **Connect to DVI Monitor**

A host with HDMI interface also can be connected to DVI monitor