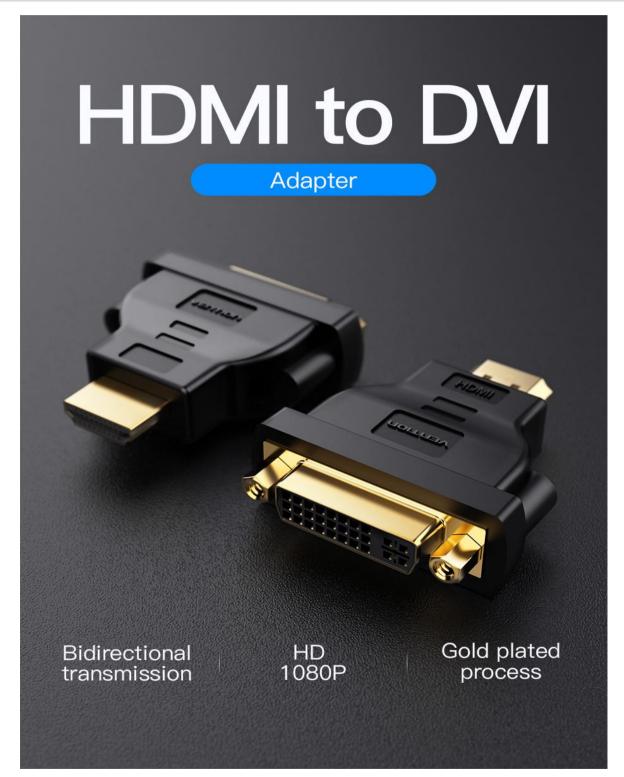

# **Bidirectional Transmission**

Support HDMI PC to DVI monitor, DVI PC to HDMI monitor

PS: The Adapter need to connect a DVI cable to work.

#### Support Resolution up to 1080P

1920×1080 Show you a clearer picture

PS: The data is tested by the Vention laboratory.

# **Gold**-plated Process

Reduce transmission losses, ensure longer service life