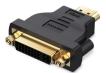

#### HDMI to DVI Bi-Directional Adapter



# **Bidirectional Transmission**

Support HDMI PC to DVI monitor, DVI PC to HDMI monitor



PS: The Adapter need to connect a DVI cable to work.

#### Support Resolution up to 1080P

1920×1080 Show you a clearer picture



PS: The data is tested by the Vention laboratory.

## **Connect DVI Port Monitor**

Enjoy Large Screen Experience





## **Connect to DVI Monitor**

A host with HDMI interface also can be connected to DVI monitor



# **Gold**-plated Process

Reduce transmission losses, ensure longer service life



# **Environmental PVC Shell**

Meet RoHS environmental standards, more safety





### **Product Parameters**

Brand: Vention Name: HDMI to DVI(24+5) Adapter Model: ECCB0 Appearance Color: Black Version Type: HDMI 1.4 Interface Ty