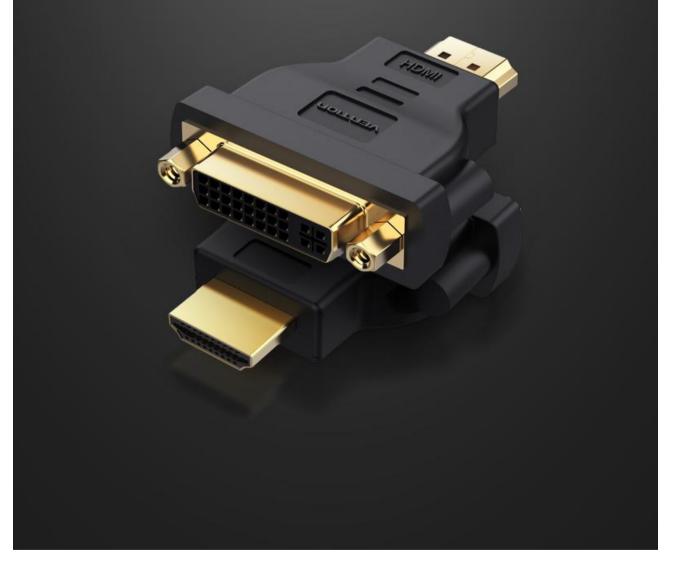

#### HDMI to DVI Bi-Directional Adapter

# **Bidirectional Transmission**

Support HDMI PC to DVI monitor, DVI PC to HDMI monitor

PS: The Adapter need to connect a DVI cable to work.