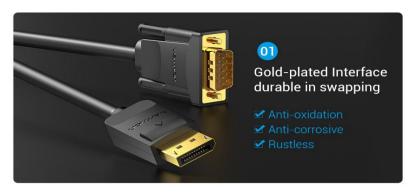

#### **Product Parameters**

Brand: Vention

Name: DP to VGA Cable

Model: HBL Color: Black

Interface: DP Male/VGA Male
Interface Technics: Gold-plated

Resolution: 1080P@60Hz Conductor: Tinned-copper Shell: DP-ABS VGA-PVC