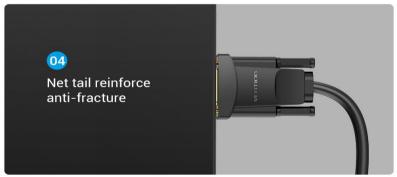

## **Fastener Design**

DP interface adopts fastener design, connect solid

Note: Press the button first before pulling out

#### **Excellent Details**