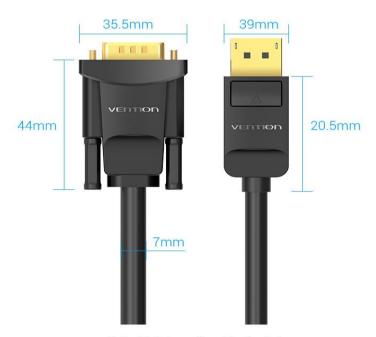

#### **Product Parameters**

Brand: Vention

Name: DP to VGA Cable

Model: HBL Color: Black

Interface: DP Male/VGA Male
Interface Technics: Gold-plated

Resolution: 1080P@60Hz Conductor: Tinned-copper Shell: DP-ABS VGA-PVC

Chip: ANX9833

Shielding:Aluminum Foil+Metal Braided

Jacket: PVC AWG: 30AWG OD: 7.0mm

Length: 1.5/2/3/5m

Warranty: 1 Year Packing: PE Bag

Note: All data are from Vention Lab Sizes above are manually measured. There might be slight tolerance