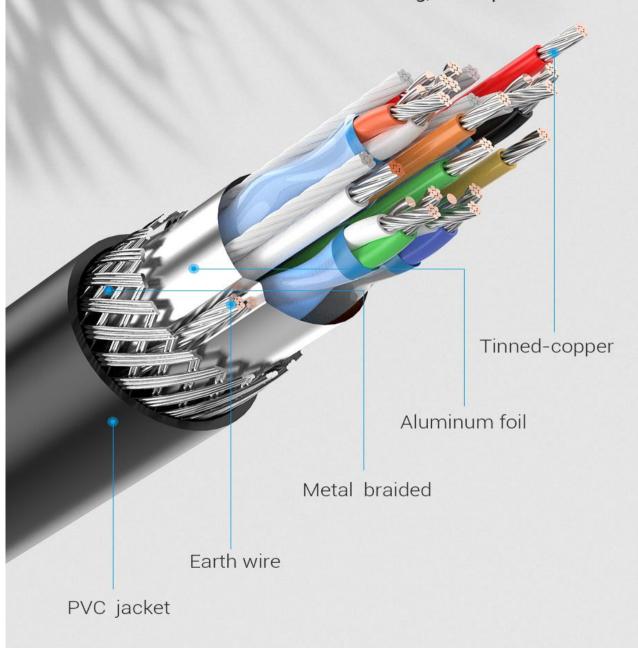

## **Double Shielding**

Tinned-copper core + aluminum foil + metal braided double shielding, anti-splash