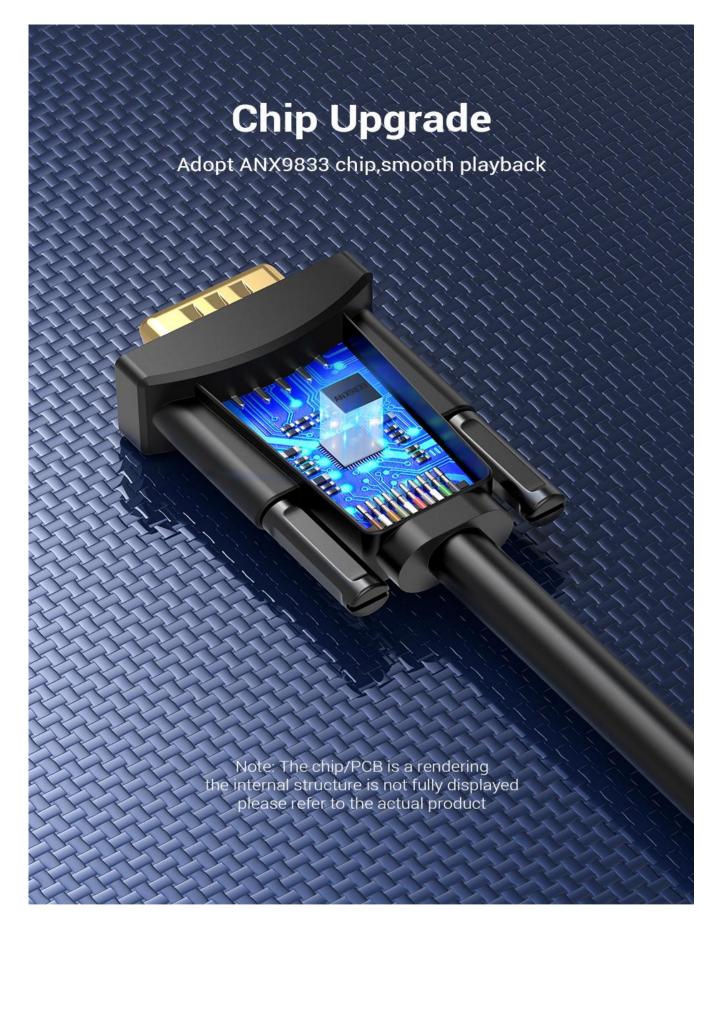

#### **Excellent Details**

Chip: ANX9833

Shielding:Aluminum Foil+Metal Braided

Jacket: PVC AWG: 30AWG OD: 7.0mm

Length: 1.5/2/3/5m

Warranty: 1 Year Packing: PE Bag

Note: All data are from Vention Lab Sizes above are manually measured. There might be slight tolerance