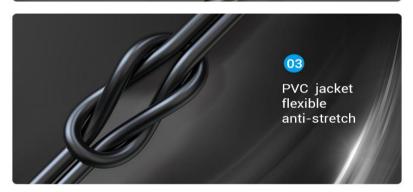

**DP to VGA Cable** 





### **Laptop Connect to TV**

Watch movies on large screen more shocking



### Large Screen Work More Efficiently

Laptop connect to projector demonstration on large sceen, work more efficiently





## **Fastener Design**

DP interface adopts fastener design, connect solid



Note: Press the button first before pulling out

#### **Excellent Details**









## **Double Shielding**

Tinned-copper core + aluminum foil + metal braided double shielding, anti-splash





# **Multiple Modes**

#### **Copy mode**

Display the same picture larger screen is more exciting



### **Expansion mode**

Display the different picture work as well as play



#### **Product Parameters**

Brand: Vention

Name: DP to VGA Cable

Model: HBL Color: Black

Interface: DP Male/VGA Male
Interface Technics: Gold-plated

Resolution: 1080P@60Hz Conductor: Tinned-copper Shell: DP-ABS VGA-PVC

Chip: ANX9833

Shielding:Aluminum Foil+Metal Braided

Jacket: PVC AWG: 30AWG OD: 7.0mm

Length: 1.5/2/3/5m

Warranty: 1 Year Packing: PE Bag



Note: All data are from Vention Lab Sizes above are manually measured. There might be slight tolerance