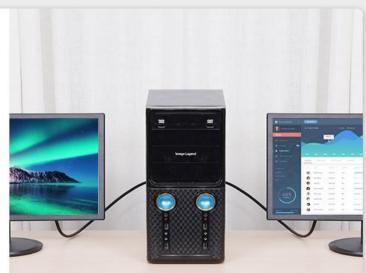

**DP to VGA Cable** 





### **Laptop Connect to TV**

Watch movies on large screen more shocking



### Large Screen Work More Efficiently

Laptop connect to projector demonstration on large sceen, work more efficiently





## **Fastener Design**

DP interface adopts fastener design, connect solid



Note: Press the button first before pulling out

#### **Excellent Details**









## **Double Shielding**

Tinned-copper core + aluminum foil + metal braided double shielding, anti-splash





# **Multiple Modes**

#### **Copy mode**

Display the same picture larger screen is more exciting



### **Expansion mode**

Display the different picture work as well as play



#### **Product Parameters**

Brand: Vention

Name: DP to VGA Cable

Model: HBL Color: Black

Interface: DP Male/VGA Male
Interface Technics: Gold-plated

Resolution: 1080P@60Hz Conductor: Tinned-copper Shell: DP-ABS VGA-PVC

Chip: ANX9833

Shielding:Aluminum Foil+Metal Braided

Jacket: PVC AWG: 30AWG OD: 7.0mm

Length: 1.5/2/3/5m

Warranty: 1 Year Packing: PE Bag



Note: All data are from Vention Lab Sizes above are manually measured. There might be slight tolerance