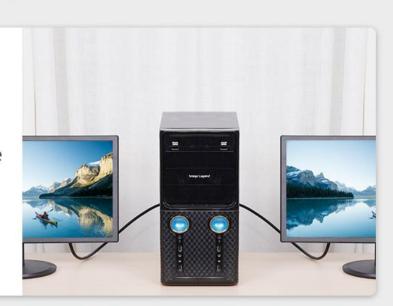

**DP to VGA Cable** 





### **Laptop Connect to TV**

Watch movies on large screen more shocking



### Large Screen Work More Efficiently

Laptop connect to projector demonstration on large sceen, work more efficiently





## **Fastener Design**

DP interface adopts fastener design, connect solid



Note: Press the button first before pulling out

#### **Excellent Details**









## **Double Shielding**

Tinned-copper core + aluminum foil + metal braided double shielding, anti-splash





# **Multiple Modes**

#### **Copy mode**

Display the same picture larger screen is more exciting



### **Expansion mode**

Display the different picture work as well as play



#### **Product Parameters**

Brand: Vention

Name: DP to VGA Cable

Model: HBL Color: Black

Interface: DP Male/VGA Male
Interface Technics: Gold-plated

Resolution: 1080P@60Hz Conductor: Tinned-copper Shell: DP-ABS VGA-PVC

Chip: ANX9833

Shielding:Aluminum Foil+Metal Braided

Jacket: PVC AWG: 30AWG OD: 7.0mm

Length: 1.5/2/3/5m

Warranty: 1 Year Packing: PE Bag



Note: All data are from Vention Lab Sizes above are manually measured. There might be slight tolerance