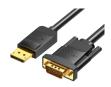

**DP to VGA Cable** 





### **Laptop Connect to TV**

Watch movies on large screen more shocking



### Large Screen Work More Efficiently

Laptop connect to projector demonstration on large sceen, work more efficiently





## **Fastener Design**

DP interface adopts fastener design, connect solid



Note: Press the button first before pulling out

#### **Excellent Details**









## **Double Shielding**

Tinned-copper core + aluminum foil + metal braided double shielding, anti-splash





# **Multiple Modes**

#### **Copy mode**

Display the same picture larger screen is more exciting



### **Expansion mode**

Display the different picture work as well as play



#### **Product Parameters**

Brand: Vention

Name: DP to VGA Cable

Model: HBL Color: Black

Interface: DP Male/VGA Ma