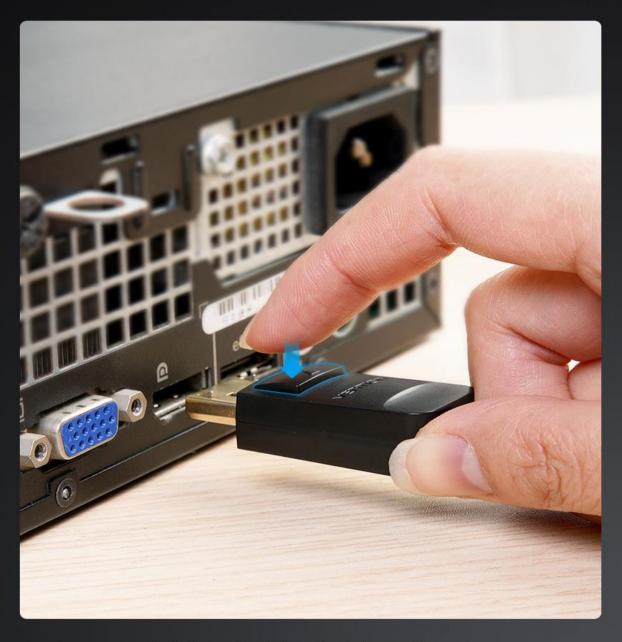

## **Fastener Design**

DP interface adopts fastener design, connect solid

Note: Press the button first before pulling out