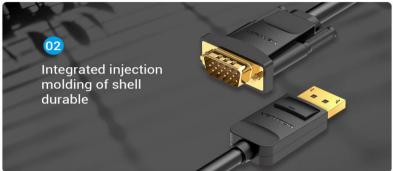

**DP to VGA Cable** 





### **Laptop Connect to TV**

Watch movies on large screen more shocking



### Large Screen Work More Efficiently

Laptop connect to projector demonstration on large sceen, work more efficiently





## **Fastener Design**

DP interface adopts fastener design, connect solid



Note: Press the button first before pulling out

#### **Excellent Details**









## **Double Shielding**

Tinned-copper core + aluminum foil + metal braided double shielding, anti-splash





# **Multiple Modes**

#### **Copy mode**

Display the same picture larger screen is more exciting



### **Expansion mode**

Display the different picture work as well as play



#### **Product Parameters**

Brand: Vention

Name: DP to VGA Cable

Model: HBL Color: Black

Interface: DP Male/VGA Male
Interface Technics: Gold-plated

Resolution: 1080P@60Hz Conductor: Tinned-copper Shell: DP-ABS VGA-PVC

Chip: ANX9833

Shielding:Aluminum Foil+Metal Braided

Jacket: PVC AWG: 30AWG OD: 7.0mm

Length: 1.5/2/3/5m

Warranty: 1 Year Packing: PE Bag



Note: All data are from Vention Lab Sizes above are manually measured. There might be slight tolerance