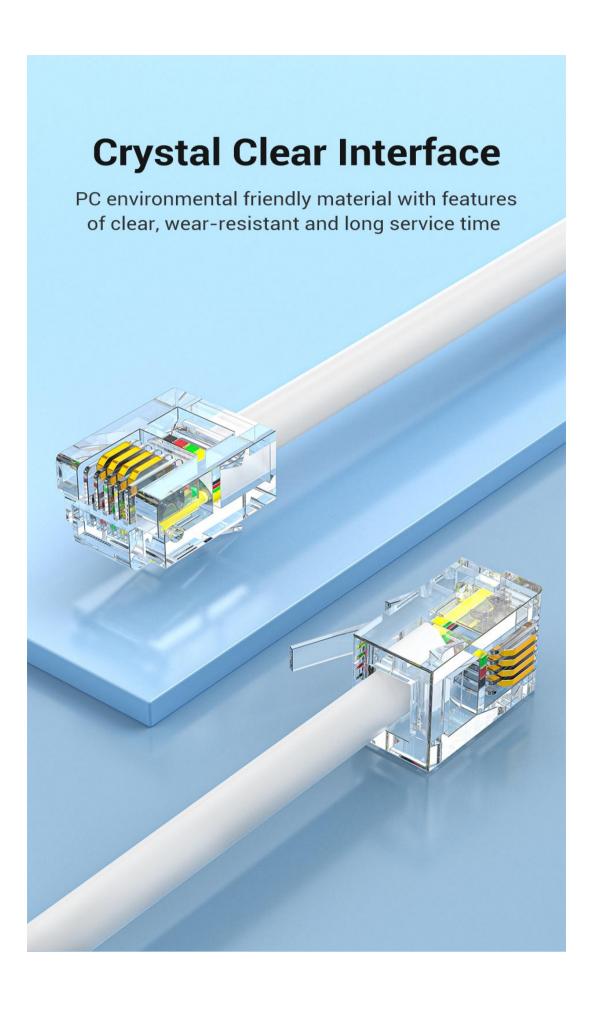

### **Smooth Communication**

Thickened gold-plated trident chip for tight connection with the telephone cable and excellent contacting

Note: the internal structure is a rendering, please refer to the actual product