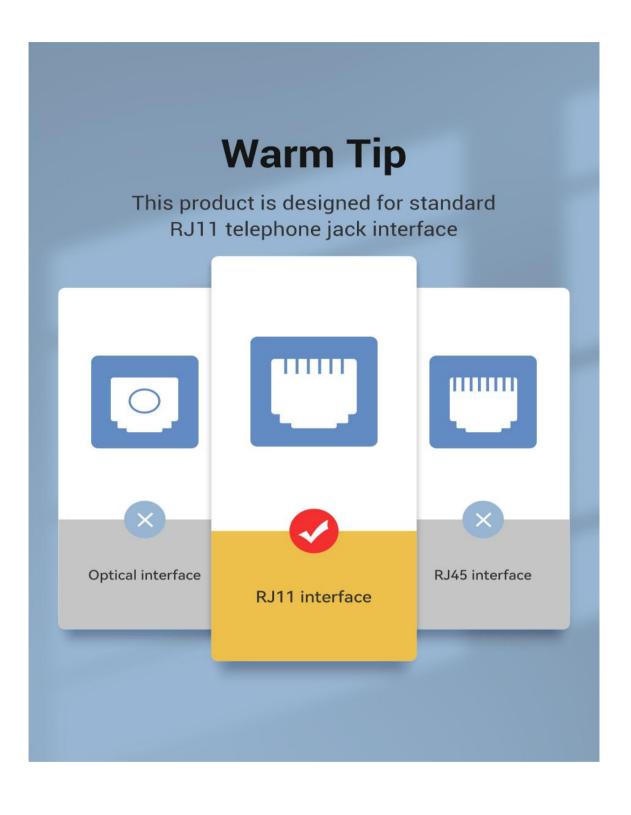

#### **Product Parameters**

| Brand                | Vention                            |
|----------------------|------------------------------------|
| Name                 | 6P4C Telephone Patch Cable         |
| Model                | IQB                                |
| Color                | White                              |
| Interface            | RJ11(6P4C)                         |
| Interface Technics   | Trident Gold-plated FU             |
| Conductor            | Pure Copper                        |
| 01 11                | 20                                 |
| Shell                | PC                                 |
| Jacket               | PVC                                |
| 7                    | 2 (1942)<br>                       |
| Jacket               | PVC                                |
| Jacket<br>AWG        | PVC<br>28AWG                       |
| Jacket<br>AWG<br>OD  | PVC<br>28AWG<br>4.8*2.4mm          |
| Jacket AWG OD Length | PVC<br>28AWG<br>4.8*2.4mm<br>2-30m |