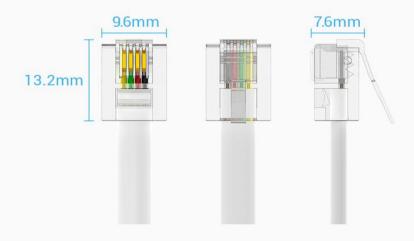

### **Smooth Communication**

Thickened gold-plated trident chip for tight connection with the telephone cable and excellent contacting

Note: the internal structure is a rendering, please refer to the actual product

#### **Product Parameters**

| Brand                | Vention                            |
|----------------------|------------------------------------|
| Name                 | 6P4C Telephone Patch Cable         |
| Model                | IQB                                |
| Color                | White                              |
| Interface            | RJ11(6P4C)                         |
| Interface Technics   | Trident Gold-plated FU             |
| Conductor            | Pure Copper                        |
| 01 11                | 20                                 |
| Shell                | PC                                 |
| Jacket               | PVC                                |
| 7                    | 2 (1942)<br>                       |
| Jacket               | PVC                                |
| Jacket<br>AWG        | PVC<br>28AWG                       |
| Jacket<br>AWG<br>OD  | PVC<br>28AWG<br>4.8*2.4mm          |
| Jacket AWG OD Length | PVC<br>28AWG<br>4.8*2.4mm<br>2-30m |