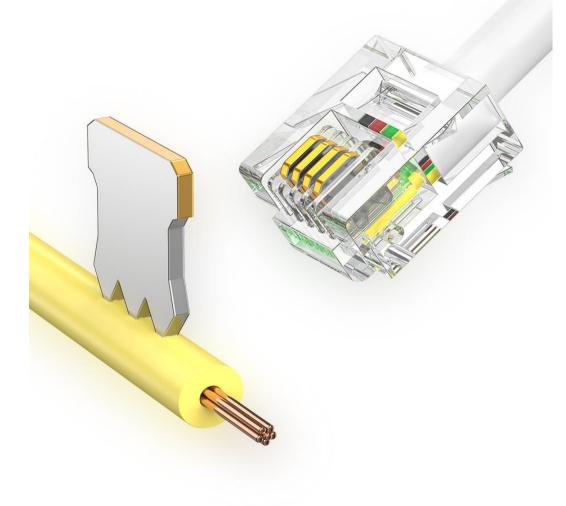

### **Smooth Communication**

Thickened gold-plated trident chip for tight connection with the telephone cable and excellent contacting

Note: the internal structure is a rendering, please refer to the actual product