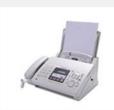

# Designed for Telephone/Fax

• Telephone connection
Clear and stable audio

• Fax machine connection High efficient office work

Pure copper conductor with low resistance and signal attenuation for higher audio quality

## Optimal for Various Devices

Suitable for structural cabling for office and home

Telephone

Telephone wall plate

Fax machine

ADLS optical modem

Telephone switcher

Telphone keystone jack