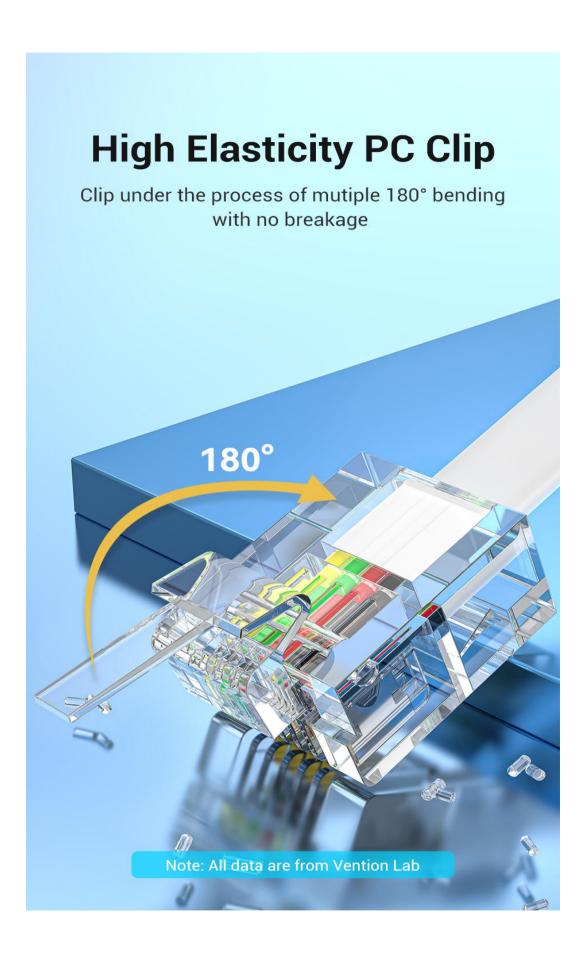

### **Smooth Communication**

Thickened gold-plated trident chip for tight connection with the telephone cable and excellent contacting

Note: the internal structure is a rendering, please refer to the actual product