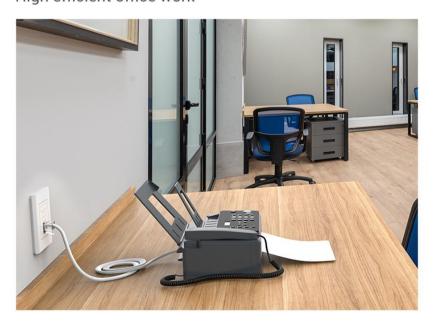

# Designed for Telephone/Fax

• Telephone connection
Clear and stable audio

• Fax machine connection High efficient office work

Pure copper conductor with low resistance and signal attenuation for higher audio quality

## Optimal for Various Devices

Suitable for structural cabling for office and home

Telephone

Telephone wall plate

Fax machine

ADLS optical modem

Telephone switcher

Telphone keystone jack

# Application Scene

Home cabling

Office cabling

Hotel cabling

Meeting audio cabling

Smart building cabling